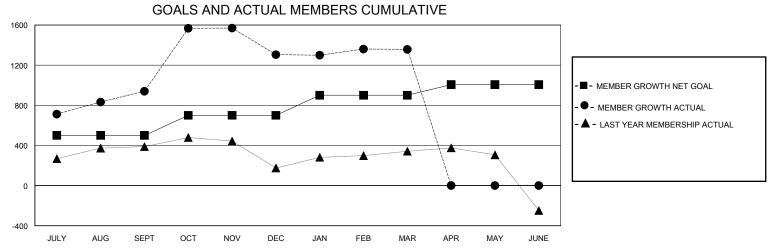

## District 324 F

Results as of: 3/31/2024

| GMT:                                        |               |              | GMT CA        |                                             |                         |                         |                                                    |  |
|---------------------------------------------|---------------|--------------|---------------|---------------------------------------------|-------------------------|-------------------------|----------------------------------------------------|--|
|                                             | Club          | s            |               | Members                                     |                         |                         |                                                    |  |
| RESULTS FOR 2023-2024                       |               |              |               | RESULTS FOR 2023-2024                       |                         |                         |                                                    |  |
| QUARTER                                     | NEW CLUB GOAL | NEW CLUBS    | DROPPED CLUBS | QUARTER MEM                                 | MBER GROWTH NET<br>GOAL | MEMBER GROWTH<br>ACTUAL | DROPPED<br>MEMBERS ACTUAL<br>(including transfers) |  |
| JULY/AUG/SEPT<br>OCT/NOV/DEC<br>JAN/FEB/MAR | 7<br>0<br>6   | 13<br>1<br>1 | 0<br>3<br>2   | JULY/AUG/SEPT<br>OCT/NOV/DEC<br>JAN/FEB/MAR | 500<br>200<br>200       | 1146<br>707<br>196      | 172<br>330<br>125                                  |  |
| APR/MAY/JUNE                                | 3             | 0            | 0             | APR/MAY/JUNE                                | 106                     | 0                       | 0                                                  |  |